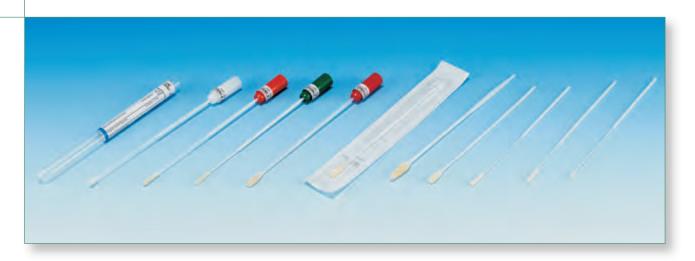

## Thermo Scientific Sterilin Swabs, Flocked Plain

Sterilin Plain Flocked Swabs utilize innovative nylon fiber technology that provide outstanding sample collection and release.

## details

Sample release from the flocked swab is at least 95% compared with 25% with a regular fiber swab, which is critical if the sample to be collected is particularly small.

- PCR compatible for molecular analysis
  - Manufactured from completely inert components
  - Certified RNase/DNase-free
  - For forensic purposes product is available certified human DNA free and with a molded breakpoint so that it can be easily broken into a 2mL collection vial
- Available either in a paper peel pouch or in a plain dry tube

## Sterilin Swabs, Flocked Plain

| Cat. No.    | Description                                        | Breakpoint | Applicator/Tip | Sterility | Case Qty |
|-------------|----------------------------------------------------|------------|----------------|-----------|----------|
| Flocked Swa | abs — Individually wrapped in paper peel pouch     |            |                |           |          |
| 501CS01     | Minitip nylon flocked swab                         | 80mm       | Plastic/Nylon  | IRR       | 100      |
| 502CS01     | Regular nylon flocked swab                         | 80mm       | Plastic/Nylon  | IRR       | 100      |
| 520CS01     | Regular nylon flocked swab                         | 30mm       | Plastic/Nylon  | IRR       | 100      |
| 503CS01     | Flexible nasopharyngeal minitip nylon flocked swab | 80mm       | Plastic/Nylon  | IRR       | 100      |
| 511CS01     | Endocervical nylon flocked swab                    | 80mm       | Plastic/Nylon  | IRR       | 50       |
| 516CS01     | Neonatal minitip nylon flocked swab                | 80mm       | Plastic/Nylon  | IRR       | 100      |
| Flocked Swa | abs — Individually wrapped in plain dry tube       |            |                |           |          |
| 551C        | Minitip nylon flocked swab                         | 80mm       | Plastic/Nylon  | EO        | 100      |
| 552C        | Regular nylon flocked swab                         | 80mm       | Plastic/Nylon  | EO        | 100      |
| 553C        | Flexible nasopharyngeal minitip nylon flocked swab | 80mm       | Plastic/Nylon  | EO        | 100      |
| 516C        | Neonatal minitip nylon flocked swab                | 80mm       | Plastic/Nylon  | EO        | 100      |
| Forensic Sw | abs — Certified human DNA free                     |            |                |           |          |
| 3509CS01    | Regular flocked swab                               | 20mm       | Plastic/Nylon  | EO        | 100      |
| 3520CA      | Regular flocked swab, 2mL tube                     | 20mm       | Plastic/Nylon  | EO        | 100      |
| 3520CF      | Regular flocked swab, tube with evaporation duct   | 20mm       | Plastic/Nylon  | EO        | 100      |